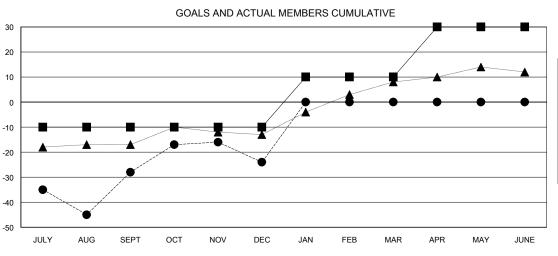

|                          |                    | Members                             |                    |                  |  |  |  |
|--------------------------|--------------------|-------------------------------------|--------------------|------------------|--|--|--|
| RESULTS FOR 2016-2017    |                    |                                     |                    |                  |  |  |  |
| QUARTER                  | NEW MEMBER<br>GOAL | CHARTER AND<br>NEW MEMBERS<br>ADDED | DROPPED<br>MEMBERS | NET<br>GAIN/LOSS |  |  |  |
| JULY/AUG/SEPT            | -10<br>0           | 36<br>31                            | 64<br>27           | -28<br>4         |  |  |  |
| OCT/NOV/DEC  JAN/FEB/MAR | 20                 | 0                                   | 0                  | 0                |  |  |  |
| APR/MAY/JUNE             | 20                 | 0                                   | 0                  | 0                |  |  |  |